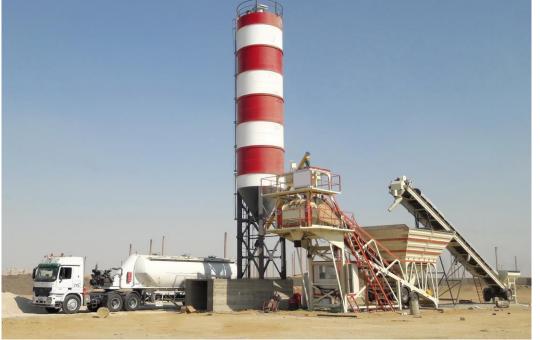

#### MODULMIX ST-60

- TRANSPORTATION WITH A SINGLE TRUCK EXCEPT THE SILO
- HIGH QUALITY RAW MATERIAL
- **QUICK SERVICE AND SPARE PARTS**
- STRONG MIXER WEARING **PLATES**
- **EXCELLENT PERFORMANCE ON HEAVY-DUTY CONDITIONS**
- **ECONOMIC DESIGN TO REDUCE** COSTS

## MODULMIX ST-60

| CAPACITY / HR                      | m <sup>3</sup> /h | 50-60                   |
|------------------------------------|-------------------|-------------------------|
| MIXER TYPE                         | m <sup>3</sup>    | Planetary<br>Twin Shaft |
| DRY FILLING CAPACITY               | Liter             | 1500                    |
| COMPACTED CONCRETE - OUTPUT        | Liter             | 1000                    |
| AGGREGATE DEPOLAMA                 | $m^3$             | 4×10=40                 |
| AGGREGATE COMPARTMENTS             | Each              | 4                       |
| AGGREGATE WEIGHING HOPPER CAPACITY | m <sup>3</sup>    | 4                       |
| ADDITIVE HOPPER CAPACITY           | kg                | 15                      |
| CEMENT WEIGHING HOPPER CAPACITY    | Liter             | 800                     |
| WATER WEIGHING HOPPER CAPACITY     | Liter             | 300                     |
| TOTAL POWER                        | kW                | 105                     |
| AGGREGATES LOADING SYSTEM          | mm                | 800x14000               |
| VOLTAGE (various alternatives)     | 400V-50HZ         |                         |