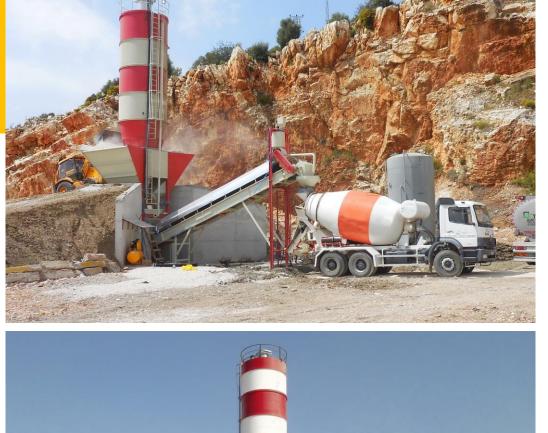

#### STATIONARYMIX ST-60

- TRANSPORTATION WITH 4 TRUCKS
- **EASY TRANSPORTATION THANKS TO HINGE SYSTEM**
- HIGH QUALITY RAW MATERIAL
- QUICK SERVICE AND SPARE PARTS
- STRONG MIXER WEARING PLATES
- **EXCELLENT PERFORMANCE ON HEAVY-DUTY CONDITIONS**
- **ECONOMIC DESIGN TO REDUCE COSTS**

## STATIONARYMIX ST-60

| CAPACITY / HR                      | m <sup>3</sup> /h | 60                      |
|------------------------------------|-------------------|-------------------------|
| MIXER TYPE                         |                   | Planetary<br>Twin Shaft |
| MIXER CAPACITY                     | Liter             | 1000                    |
| DRY FILLING CAPACITY               | Liter             | 1500                    |
| COMPACTED CONCRETE - OUTPUT        | Liter             | 1000                    |
| AGGREGATE STOCKING                 | $m^3$             | 45-80                   |
| AGGREGATE COMPARTMENTS             |                   | 3-4                     |
| AGGREGATE WEIGHING HOPPER CAPACITY | m <sup>3</sup>    | 4                       |
| CEMENT WEIGHING HOPPER CAPACITY    | Liter             | 600                     |
| WATER WEIGHING HOPPER CAPACITY     | Liter             | 350                     |
| TOTAL POWER                        | kW                | 105                     |
| VOLTAGE (various alternatives)     | 400V-50HZ         |                         |