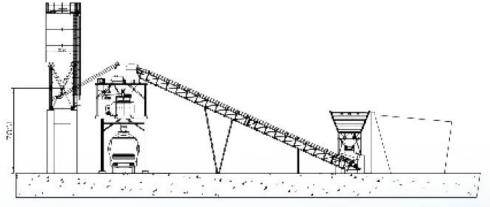

#### STATIONARYMIX ST-60

- TRANSPORTATION WITH 4 TRUCKS
- **EASY TRANSPORTATION THANKS TO HINGE SYSTEM**
- HIGH QUALITY RAW MATERIAL
- QUICK SERVICE AND SPARE PARTS
- STRONG MIXER WEARING PLATES
- **EXCELLENT PERFORMANCE ON HEAVY-DUTY CONDITIONS**
- **ECONOMIC DESIGN TO REDUCE COSTS**

## STATIONARYMIX ST-60

| CAPACITY / HR                      | m <sup>3</sup> /h | 60                      |
|------------------------------------|-------------------|-------------------------|
| MIXER TYPE                         |                   | Planetary<br>Twin Shaft |
| MIXER CAPACITY                     | Liter             | 1000                    |
| DRY FILLING CAPACITY               | Liter             | 1500                    |
| COMPACTED CONCRETE - OUTPUT        | Liter             | 1000                    |
| AGGREGATE STOCKING                 | $m^3$             | 45-80                   |
| AGGREGATE COMPARTMENTS             |                   | 3-4                     |
| AGGREGATE WEIGHING HOPPER CAPACITY | m <sup>3</sup>    | 4                       |
| CEMENT WEIGHING HOPPER CAPACITY    | Liter             | 600                     |
| WATER WEIGHING HOPPER CAPACITY     | Liter             | 350                     |
| TOTAL POWER                        | kW                | 105                     |
| VOLTAGE (various alternatives)     | 400V-50HZ         |                         |