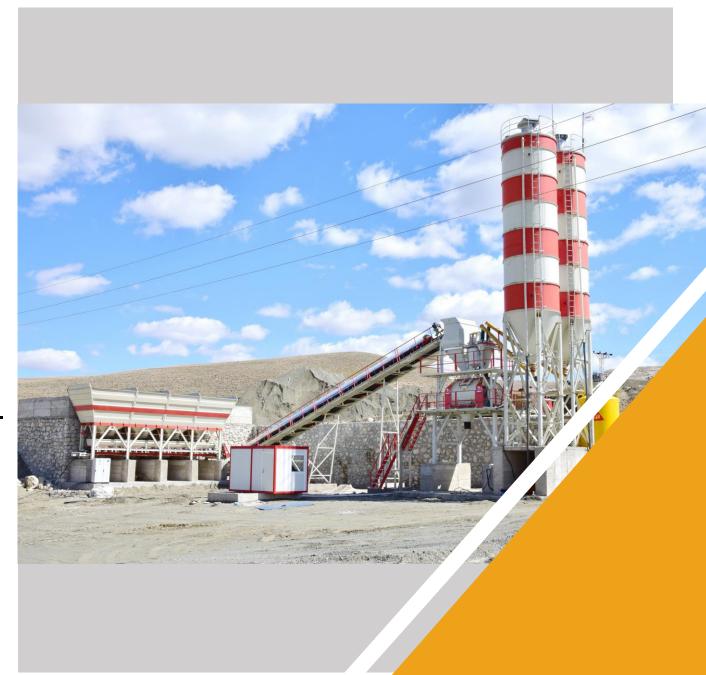

#### MODULMIX ST-60

- TRANSPORTATION WITH A SINGLE TRUCK EXCEPT THE SILO
- HIGH QUALITY RAW MATERIAL
- **QUICK SERVICE AND SPARE PARTS**
- STRONG MIXER WEARING **PLATES**
- **EXCELLENT PERFORMANCE ON HEAVY-DUTY CONDITIONS**
- **ECONOMIC DESIGN TO REDUCE** COSTS

## MODULMIX ST-60

| CAPACITY / HR                      | m <sup>3</sup> /h | 50-60                   |
|------------------------------------|-------------------|-------------------------|
| MIXER TYPE                         | m <sup>3</sup>    | Planetary<br>Twin Shaft |
| DRY FILLING CAPACITY               | Liter             | 1500                    |
| COMPACTED CONCRETE - OUTPUT        | Liter             | 1000                    |
| AGGREGATE DEPOLAMA                 | $m^3$             | 4×10=40                 |
| AGGREGATE COMPARTMENTS             | Each              | 4                       |
| AGGREGATE WEIGHING HOPPER CAPACITY | m <sup>3</sup>    | 4                       |
| ADDITIVE HOPPER CAPACITY           | kg                | 15                      |
| CEMENT WEIGHING HOPPER CAPACITY    | Liter             | 800                     |
| WATER WEIGHING HOPPER CAPACITY     | Liter             | 300                     |
| TOTAL POWER                        | kW                | 105                     |
| AGGREGATES LOADING SYSTEM          | mm                | 800x14000               |
| VOLTAGE (various alternatives)     | 400V-50HZ         |                         |