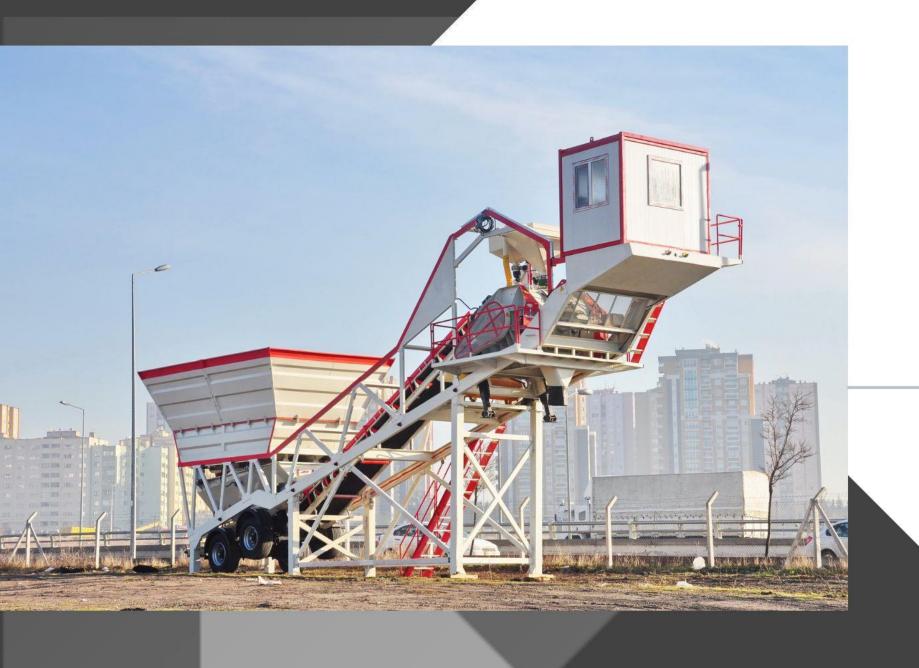

#### COMPACTMIX ST-60

- SHIPPED INSIDE A SINGLE CONTAINER OR TRUCK
- 2 TRANSFER OF CONCRETE FROM THE MIXER TO THE TRUCK MIXER BY BELT
- 3 EASE OF REPLACING THE PLANT THANKS TO ITS TOWABLE FEATURE
- 4 FULLY AUTOMATED BY COMPUTER AND MANUAL BUTTONS
- 5 THE PLANT TYPE WITH MINIMUM POWER CONSUMPTION
- 6 SPECIAL ECONOMIC DESIGN REDUCING OPERATING COSTS

## COMPACTMIX ST-60

| CAPACITY / HR                      | m <sup>3</sup> /h | 60                      |
|------------------------------------|-------------------|-------------------------|
| MIXER TYPE                         | m <sup>3</sup>    | Planetary<br>Twin Shaft |
| MIXER CAPACITY                     | Liter             | 1000                    |
| DRY FILLING CAPACITY               | Liter             | 1500                    |
| COMPACTED CONCRETE - OUTPUT        | Liter             | 1000                    |
| AGGREGATE STOCKING                 | $m^3$             | 45-80                   |
| AGGREGATE COMPARTMENTS             | Each              | 3-4                     |
| AGGREGATE WEIGHING HOPPER CAPACITY | m <sup>3</sup>    | 4                       |
| ADDITIVE HOPPER CAPACITY           | kg                | 15                      |
| CEMENT WEIGHING HOPPER CAPACITY    | Liter             | 800                     |
| WATER WEIGHING HOPPER CAPACITY     | Liter             | 300                     |
| TOTAL POWER                        | kW                | 105                     |
| VOLTAGE (various alternatives)     | 400V-50HZ         |                         |