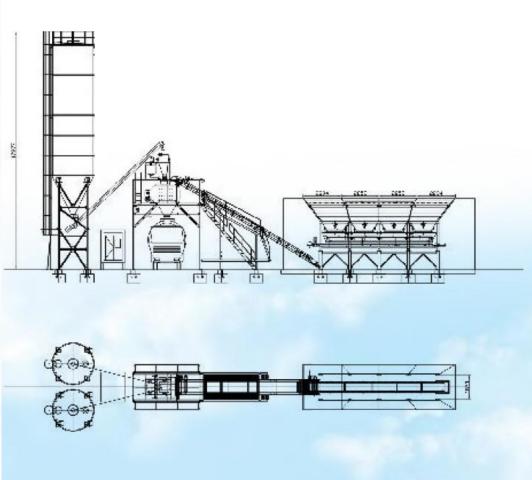

#### MODULMIX ST-60

- TRANSPORTATION WITH A SINGLE TRUCK EXCEPT THE SILO
- HIGH QUALITY RAW MATERIAL
- **QUICK SERVICE AND SPARE PARTS**
- STRONG MIXER WEARING **PLATES**
- **EXCELLENT PERFORMANCE ON HEAVY-DUTY CONDITIONS**
- **ECONOMIC DESIGN TO REDUCE** COSTS

## MODULMIX ST-60

| CAPACITY / HR                      | m <sup>3</sup> /h | 50-60                   |
|------------------------------------|-------------------|-------------------------|
| MIXER TYPE                         | m <sup>3</sup>    | Planetary<br>Twin Shaft |
| DRY FILLING CAPACITY               | Liter             | 1500                    |
| COMPACTED CONCRETE - OUTPUT        | Liter             | 1000                    |
| AGGREGATE DEPOLAMA                 | $m^3$             | 4×10=40                 |
| AGGREGATE COMPARTMENTS             | Each              | 4                       |
| AGGREGATE WEIGHING HOPPER CAPACITY | m <sup>3</sup>    | 4                       |
| ADDITIVE HOPPER CAPACITY           | kg                | 15                      |
| CEMENT WEIGHING HOPPER CAPACITY    | Liter             | 800                     |
| WATER WEIGHING HOPPER CAPACITY     | Liter             | 300                     |
| TOTAL POWER                        | kW                | 105                     |
| AGGREGATES LOADING SYSTEM          | mm                | 800x14000               |
| VOLTAGE (various alternatives)     | 400V-50HZ         |                         |