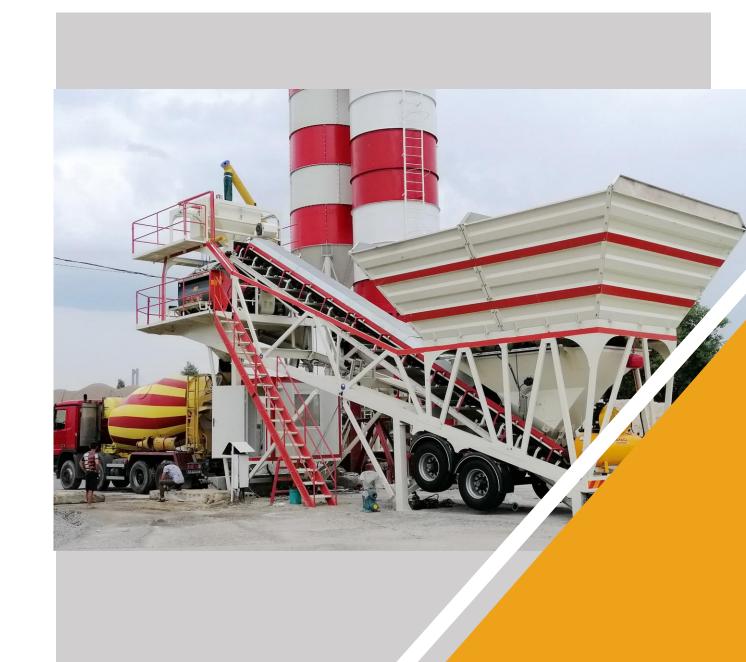

# CONCRETE BATCHING PLANT

60 m<sup>3</sup>/h

# CONCRETE PRODUCTION AT A CAPACITY OF 60 m<sup>3</sup>/h:

- STATIONARYMIX ST-60
- MODULMIX ST-60
- COMPACTMIX ST-60