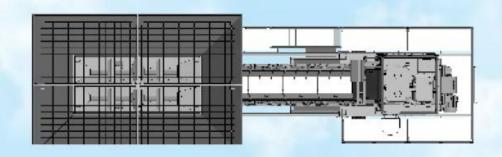

#### COMPACTMIX ST-60

- SHIPPED INSIDE A SINGLE CONTAINER OR TRUCK
- 2 TRANSFER OF CONCRETE FROM THE MIXER TO THE TRUCK MIXER BY BELT
- 3 EASE OF REPLACING THE PLANT THANKS TO ITS TOWABLE FEATURE
- 4 FULLY AUTOMATED BY COMPUTER AND MANUAL BUTTONS
- 5 THE PLANT TYPE WITH MINIMUM POWER CONSUMPTION
- 6 SPECIAL ECONOMIC DESIGN REDUCING OPERATING COSTS

## COMPACTMIX ST-60

| CAPACITY / HR                      | m <sup>3</sup> /h | 60                      |
|------------------------------------|-------------------|-------------------------|
| MIXER TYPE                         | m <sup>3</sup>    | Planetary<br>Twin Shaft |
| MIXER CAPACITY                     | Liter             | 1000                    |
| DRY FILLING CAPACITY               | Liter             | 1500                    |
| COMPACTED CONCRETE - OUTPUT        | Liter             | 1000                    |
| AGGREGATE STOCKING                 | $m^3$             | 45-80                   |
| AGGREGATE COMPARTMENTS             | Each              | 3-4                     |
| AGGREGATE WEIGHING HOPPER CAPACITY | m <sup>3</sup>    | 4                       |
| ADDITIVE HOPPER CAPACITY           | kg                | 15                      |
| CEMENT WEIGHING HOPPER CAPACITY    | Liter             | 800                     |
| WATER WEIGHING HOPPER CAPACITY     | Liter             | 300                     |
| TOTAL POWER                        | kW                | 105                     |
| VOLTAGE (various alternatives)     | 400V-50HZ         |                         |