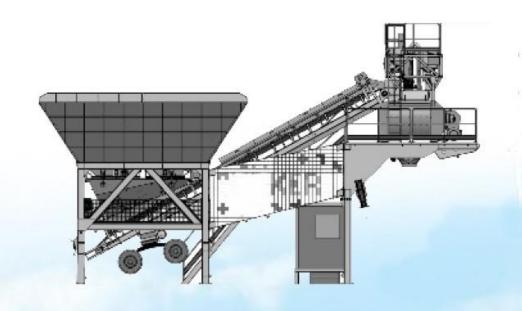

#### COMPACTMIX ST-60

- SHIPPED INSIDE A SINGLE CONTAINER OR TRUCK
- 2 TRANSFER OF CONCRETE FROM THE MIXER TO THE TRUCK MIXER BY BELT
- 3 EASE OF REPLACING THE PLANT THANKS TO ITS TOWABLE FEATURE
- 4 FULLY AUTOMATED BY COMPUTER AND MANUAL BUTTONS
- 5 THE PLANT TYPE WITH MINIMUM POWER CONSUMPTION
- 6 SPECIAL ECONOMIC DESIGN REDUCING OPERATING COSTS

## COMPACTMIX ST-60

| CAPACITY / HR                      | m <sup>3</sup> /h | 60                      |
|------------------------------------|-------------------|-------------------------|
| MIXER TYPE                         | m <sup>3</sup>    | Planetary<br>Twin Shaft |
| MIXER CAPACITY                     | Liter             | 1000                    |
| DRY FILLING CAPACITY               | Liter             | 1500                    |
| COMPACTED CONCRETE - OUTPUT        | Liter             | 1000                    |
| AGGREGATE STOCKING                 | $m^3$             | 45-80                   |
| AGGREGATE COMPARTMENTS             | Each              | 3-4                     |
| AGGREGATE WEIGHING HOPPER CAPACITY | m <sup>3</sup>    | 4                       |
| ADDITIVE HOPPER CAPACITY           | kg                | 15                      |
| CEMENT WEIGHING HOPPER CAPACITY    | Liter             | 800                     |
| WATER WEIGHING HOPPER CAPACITY     | Liter             | 300                     |
| TOTAL POWER                        | kW                | 105                     |
| VOLTAGE (various alternatives)     | 400V-50HZ         |                         |