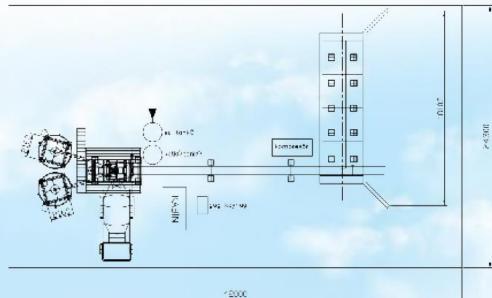

#### MODULMIX ST-60

- TRANSPORTATION WITH A SINGLE TRUCK EXCEPT THE SILO
- HIGH QUALITY RAW MATERIAL
- **QUICK SERVICE AND SPARE PARTS**
- STRONG MIXER WEARING **PLATES**
- **EXCELLENT PERFORMANCE ON HEAVY-DUTY CONDITIONS**
- **ECONOMIC DESIGN TO REDUCE** COSTS

## MODULMIX ST-60

| CAPACITY / HR                      | m <sup>3</sup> /h | 50-60                   |
|------------------------------------|-------------------|-------------------------|
| MIXER TYPE                         | m <sup>3</sup>    | Planetary<br>Twin Shaft |
| DRY FILLING CAPACITY               | Liter             | 1500                    |
| COMPACTED CONCRETE - OUTPUT        | Liter             | 1000                    |
| AGGREGATE DEPOLAMA                 | $m^3$             | 4×10=40                 |
| AGGREGATE COMPARTMENTS             | Each              | 4                       |
| AGGREGATE WEIGHING HOPPER CAPACITY | m <sup>3</sup>    | 4                       |
| ADDITIVE HOPPER CAPACITY           | kg                | 15                      |
| CEMENT WEIGHING HOPPER CAPACITY    | Liter             | 800                     |
| WATER WEIGHING HOPPER CAPACITY     | Liter             | 300                     |
| TOTAL POWER                        | kW                | 105                     |
| AGGREGATES LOADING SYSTEM          | mm                | 800x14000               |
| VOLTAGE (various alternatives)     | 400V-50HZ         |                         |